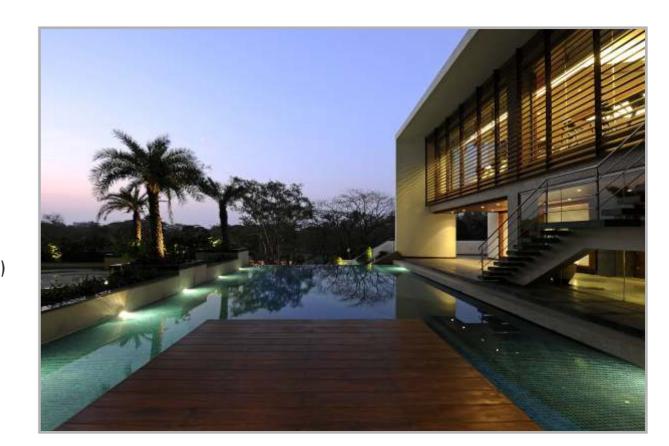

#### **Leisure Features**

- Clubhouse with a world class gymnasium and state-of-the-art equipment
- · Large swimming pool and toddlers' pool with spacious pool decks
- Relaxing spa with steam & massage room
- Multi-function party lounge
- · Indoor games area
- Landscaped garden with children's play area designed by international architects
- · Peaceful alcove for senior folks