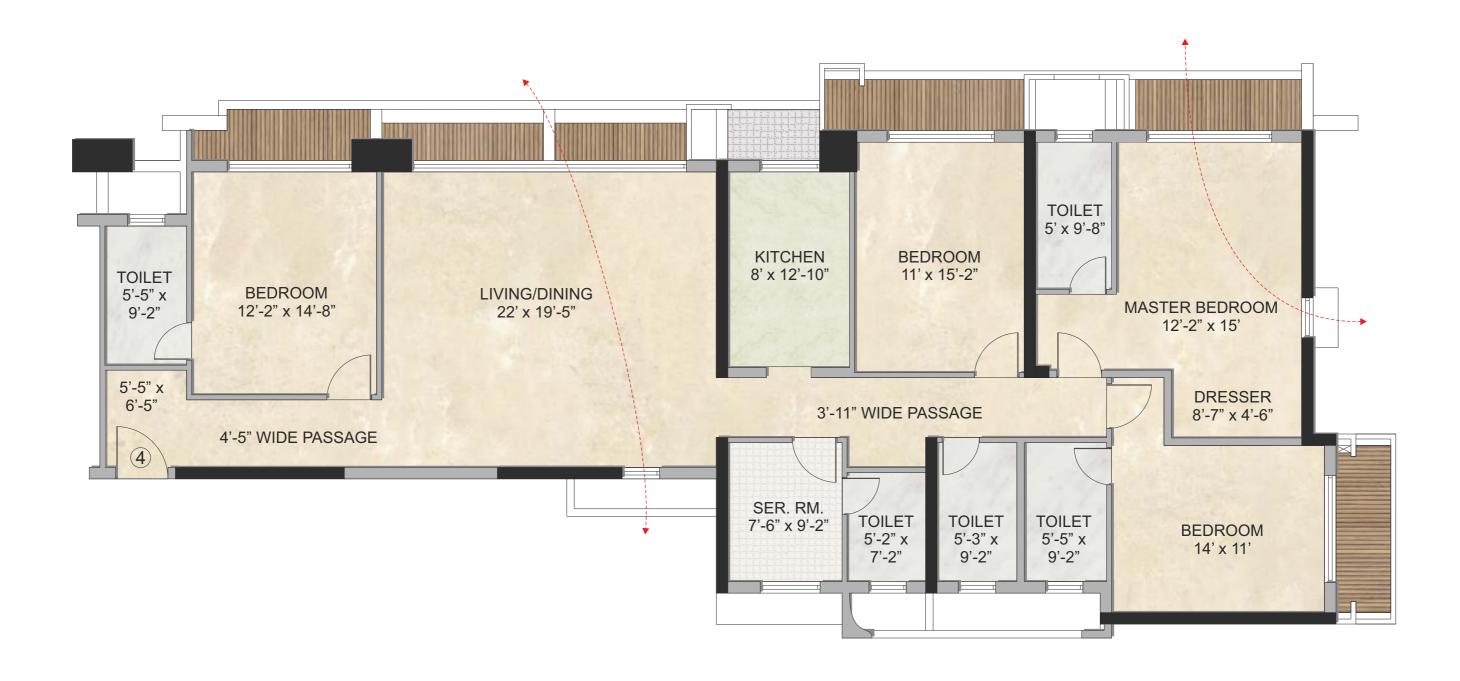

hool and the American International School are the select few educational institutions in the area. Some of the top healthcare centres like the Asian Heart Institute, the Lilavati Hospital are also in close proximity. The MIG Club and MCA Club are great options for recreation in the area. Five star business hotels like the Trident and Grand Hyatt are also within easy access.

#### **Location Highlights:**

- 1 km from Bandra-Kurla complex
- 2.2 km from Bandra-Worli Sea Link
- 5.75 km from domestic airport
- 1.2 km from Bandra railway station
- Leading schools, colleges, hospitals, banks, 5-star hotels & recreation centres within 2-3 km radius















#### MIG Club Facing



# FLOOR PLAN - WING A - 51/2BHK Apartment

#### MIG Club Facing





#### Bandra-Worli Sea Link Facing











## APARTMENT PLAN - WING C - 3 BHK WITH UTILITY



← - - → Cross Ventilation



### APARTMENT PLAN - WING C - 3 BHK WITH UTILITY & DRESSER





### FLOOR PLAN FEATURES

- 2 staircases and spacious floor lobby with ample natural light & ventilation
- Separate duct for electrical wirings, low voltage duct, fire duct & garbage chute
- 3 elevators including a service elevator with ARD (Automatic Rescue Device)
- · Washroom for domestic help at each floor mid-landing
- The main door of each apartment has a fire-fighting capacity of 30 minutes
- Wide windows for ample natural light & ventilation in all the rooms
- · Kitchen adjoins the dining area for easy access
- Apartments have been planned to ensure utmost privacy in the bedrooms
- Cross ventilation in master bedroom
- Segregated dry & w