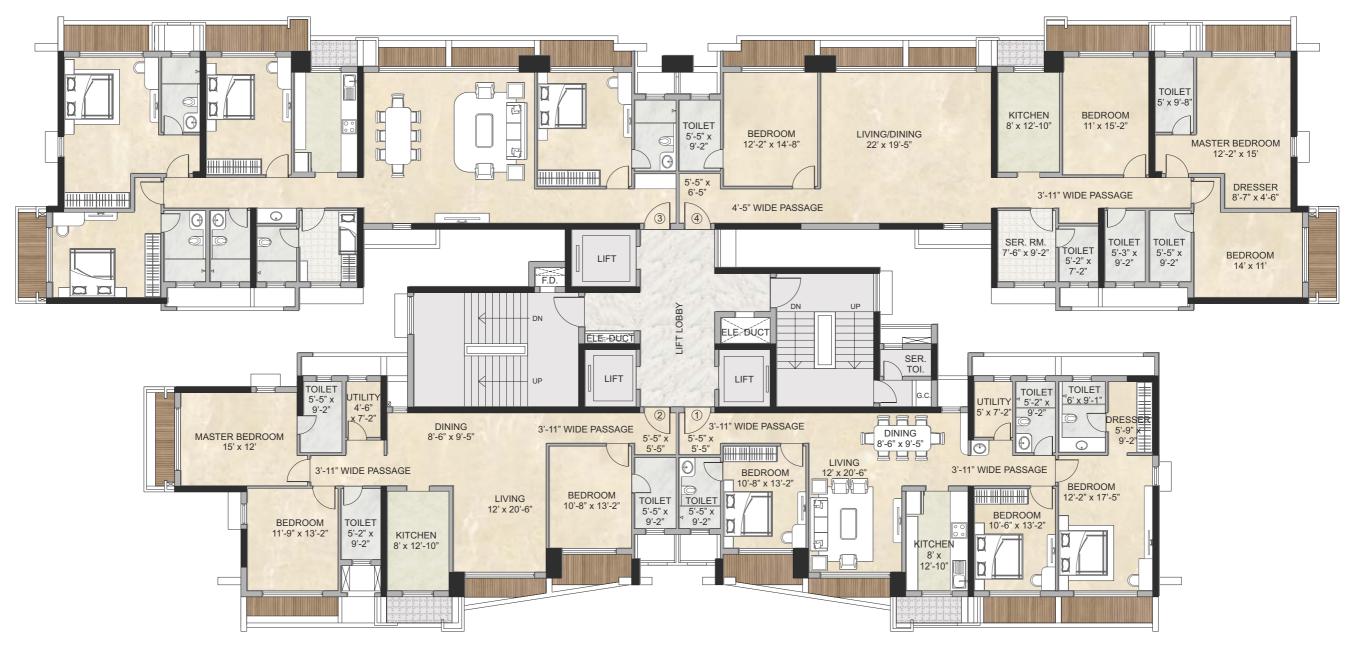

nal School and the American International School are the select few educational institutions in the area. Some of the top healthcare centres like the Asian Heart Institute, the Lilavati Hospital are also in close proximity. The MIG Club and MCA Club are great options for recreation in the area. Five star business hotels like the Trident and Grand Hyatt are also within easy access.

#### **Location Highlights:**

- 1 km from Bandra-Kurla complex
- 2.2 km from Bandra-Worli Sea Link
- 5.75 km from domestic airport
- 1.2 km from Bandra railway station
- Leading schools, colleges, hospitals, banks, 5-star hotels & recreation centres within 2-3 km radius















#### MIG Club Facing



# FLOOR PLAN - WING A - 51/2BHK Apartment

#### MIG Club Facing





#### Bandra-Worli Sea Link Facing











## APARTMENT PLAN - WING C - 3 BHK WITH UTILITY



← - - → Cross Ventilation



### APARTMENT PLAN - WING C - 3 BHK WITH UTILITY & DRESSER





### FLOOR PLAN FEATURES

- 2 staircases and spacious floor lobby with ample natural light & ventilation
- Separate duct for electrical wirings, low voltage duct, fire duct & garbage chute
- 3 elevators including a service elevator with ARD (Automatic Rescue Device)
- · Washroom for domestic help at each floor mid-landing
- The main door of each apartment has a fire-fighting capacity of 30 minutes
- Wide windows for ample natural light & ventilation in all the rooms
- · Kitchen adjoins the dining area for easy access
- Apartments have been planned to ensure utmost privacy in the bedrooms
- Cross ventilation in master bedroom
- Segregated d