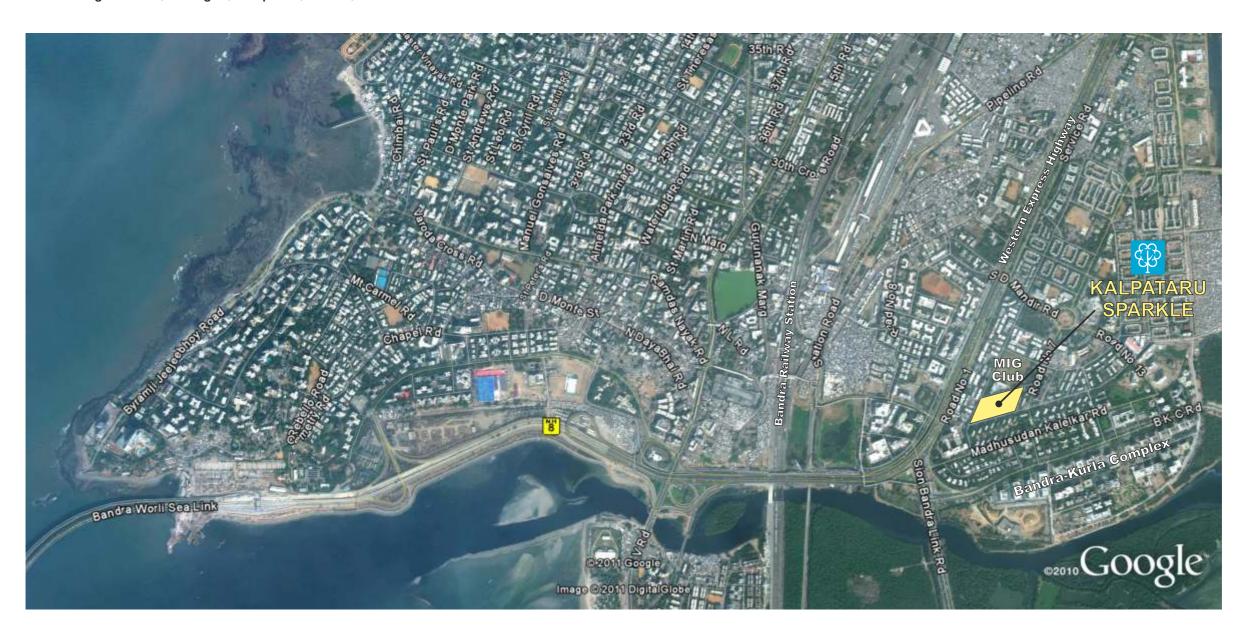

Kalpataru Sparkle located near Kalanagar, Bandra (E) enjoys excellent connectivity combined with social infrastructure that is hard to match. It is easily accessible from the Western Express Highway and the CBD of Bandra-Kurla Complex. Its close proximity to the Bandra-Worli Sea Link further adds to this location by shortening travel time to South Mumbai. The Mumbai University, Dhirubhai Ambani International School and the American International School are the select few educational institutions in the area. Some of the top healthcare centres like the Asian Heart Institute, the Lilavati Hospital are also in close proximity. The MIG Club and MCA Club are great options for recreation in the area. Five star business hotels like the Trident and Grand Hyatt are also within easy access.

#### **Location Highlights:**

- 1 km from Bandra-Kurla complex
- 2.2 km from Bandra-Worli Sea Link
- 5.75 km from domestic airport
- 1.2 km from Bandra railway station
- Leading schools, colleges, hospitals, banks, 5-star hotels & recreation centres within 2-3 km radius