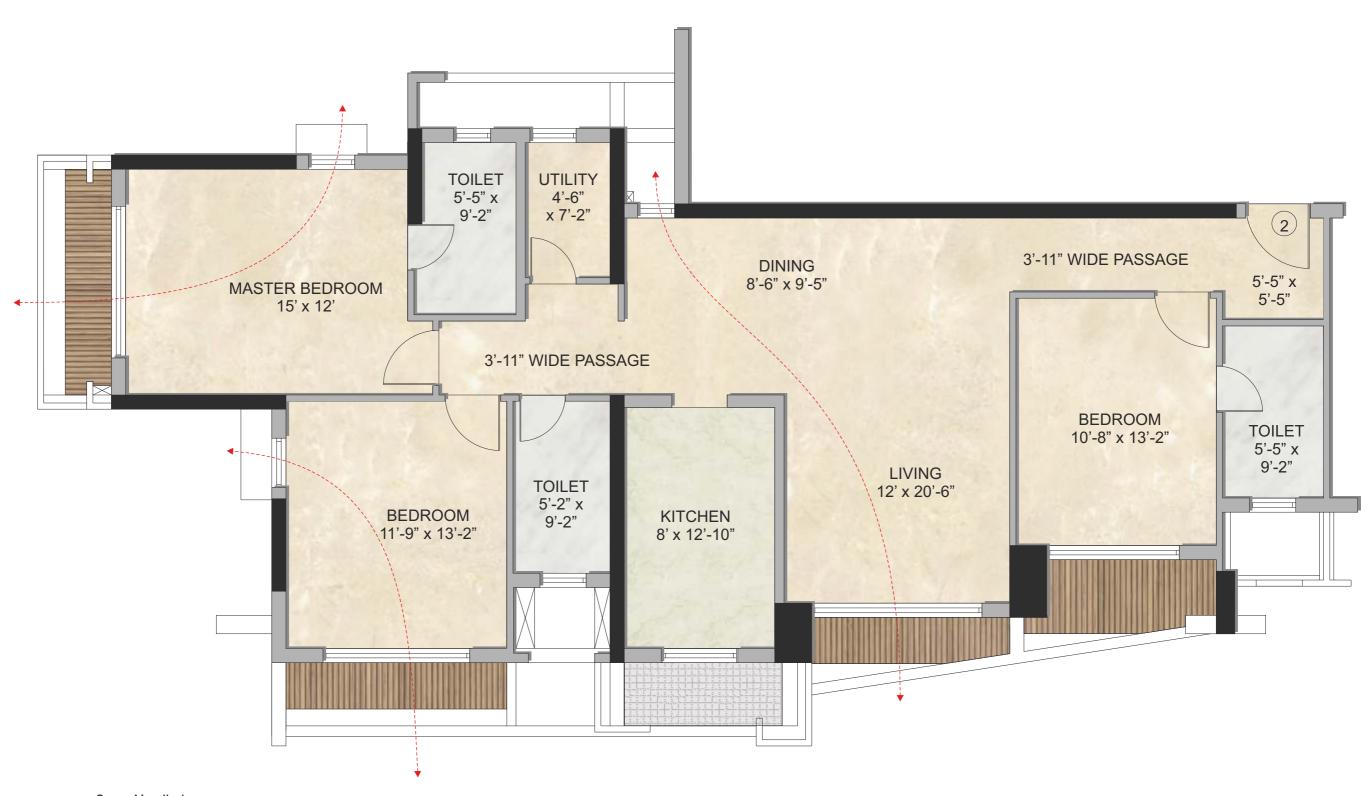

lect few educational institutions in the area. Some of the top healthcare centres like the Asian Heart Institute, the Lilavati Hospital are also in close proximity. The MIG Club and MCA Club are great options for recreation in the area. Five star business hotels like the Trident and Grand Hyatt are also within easy access.

#### **Location Highlights:**

- 1 km from Bandra-Kurla complex
- 2.2 km from Bandra-Worli Sea Link
- 5.75 km from domestic airport
- 1.2 km from Bandra railway station
- Leading schools, colleges, hospitals, banks, 5-star hotels & recreation centres within 2-3 km radius















#### MIG Club Facing



# FLOOR PLAN - WING A - 51/2BHK Apartment

#### MIG Club Facing





#### Bandra-Worli Sea Link Facing











## APARTMENT PLAN - WING C - 3 BHK WITH UTILITY



← - - → Cross Ventilation



### APARTMENT PLAN - WING C - 3 BHK WITH UTILITY & DRESSER





### FLOOR PLAN FEATURES

- 2 staircases and spacious floor lobby with ample natural light & ventilation
- Separate duct for electrical wirings, low voltage duct, fire duct & garbage chute
- 3 elevators including a service elevator with ARD (Automatic Rescue Device)
- · Washroom for domestic help at each floor mid-landing
- The main door of each apartment has a fire-fighting capacity of 30 minutes
- Wide windows for ample natural light & ventilation in all the rooms
- · Kitchen adjoins the dining area for easy access
- Apartments have been planned to ensure utmost privacy in the bedrooms
- Cross ventilation in master bedroom
- Segregated dry & wet areas in bathrooms
- Dual type flush valve for wat