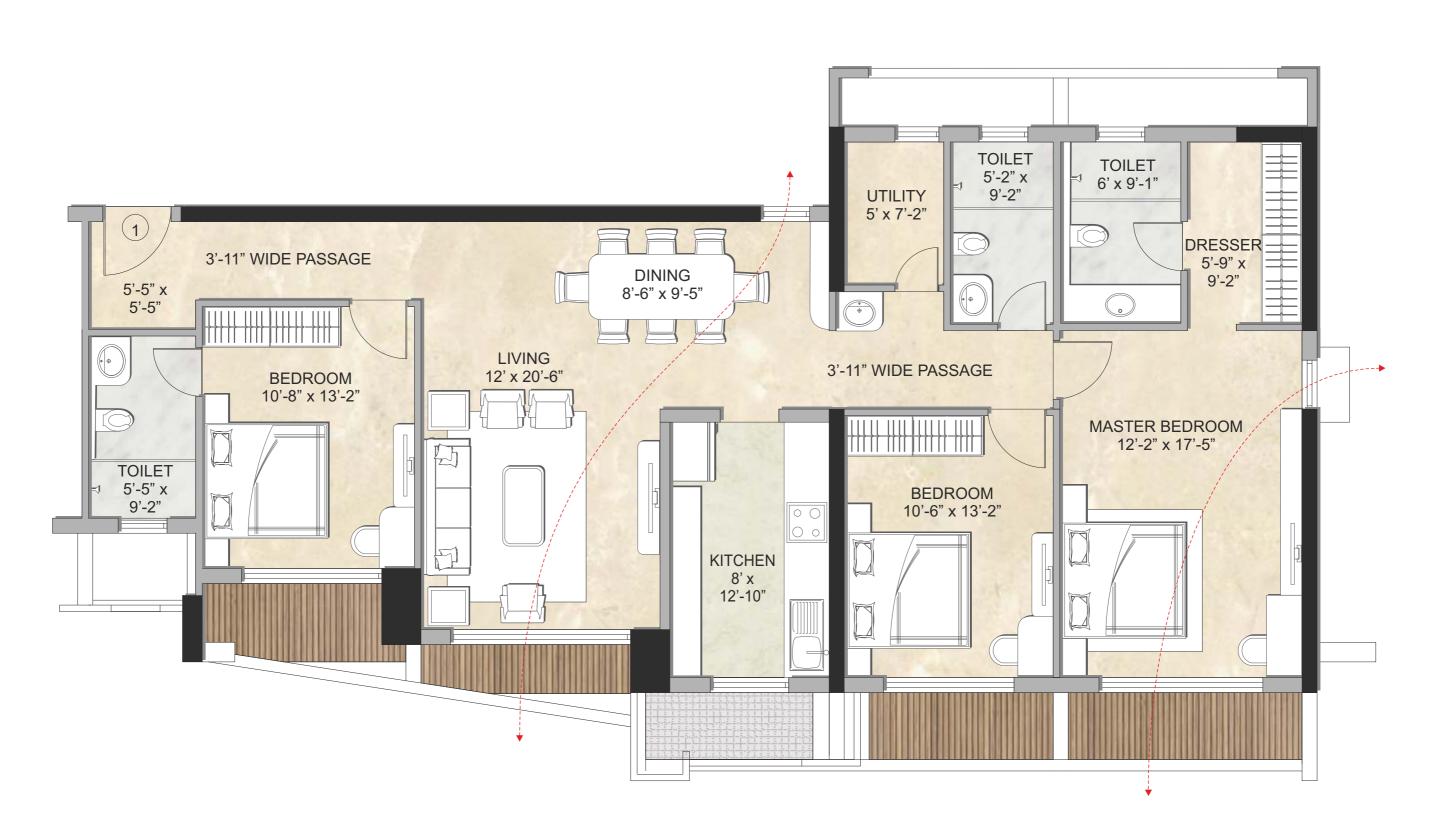

Asian Heart Institute, the Lilavati Hospital are also in close proximity. The MIG Club and MCA Club are great options for recreation in the area. Five star business hotels like the Trident and Grand Hyatt are also within easy access.

#### **Location Highlights:**

- 1 km from Bandra-Kurla complex
- 2.2 km from Bandra-Worli Sea Link
- 5.75 km from domestic airport
- 1.2 km from Bandra railway station
- Leading schools, colleges, hospitals, banks, 5-star hotels & recreation centres within 2-3 km radius















#### MIG Club Facing



# FLOOR PLAN - WING A - 51/2BHK Apartment

#### MIG Club Facing





#### Bandra-Worli Sea Link Facing











## APARTMENT PLAN - WING C - 3 BHK WITH UTILITY



← - - → Cross Ventilation



### APARTMENT PLAN - WING C - 3 BHK WITH UTILITY & DRESSER





### FLOOR PLAN FEATURES

- 2 staircases and spacious floor lobby with ample natural light & ventilation
- Separate duct for electrical wirings, low voltage duct, fire duct & garbage chute
- 3 elevators including a service elevator with ARD (Automatic Rescue Device)
- · Washroom for domestic help at each floor mid-landing
- The main door of each apartment has a fire-fighting capacity of 30 minutes
- Wide windows for ample natural light & ventilation in all the rooms
- · Kitchen adjoins the dining area for easy access
- Apartments have been planned to ensure utmost privacy in the bedrooms
- Cross ventilation in master bedroom
- Segregated dry & wet areas in bathrooms
- Dual type flush valve for water conservation
- Branded chrome plated bathroom fixtures & electrical switches
- MCB insta