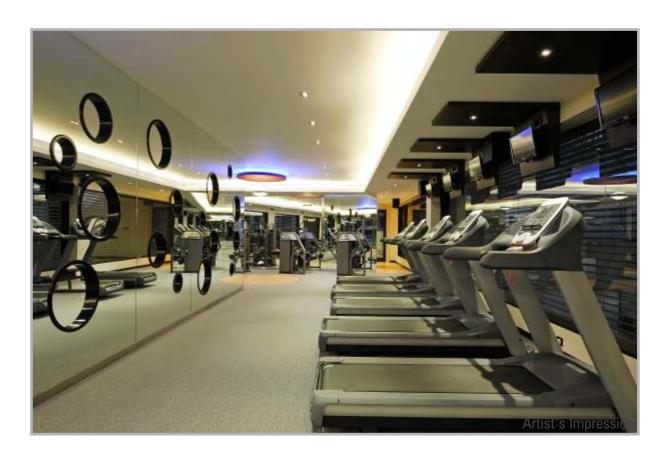

#### **Leisure Features**

- Clubhouse with a world class gymnasium and state-of-the-art equipment
- · Large swimming pool and toddlers' pool with spacious pool decks
- Relaxing spa with steam & massage room
- Multi-function party lounge
- · Indoor games area
- Landscaped garden with children's play area designed by international architects
- · Peaceful alcove for senior folks