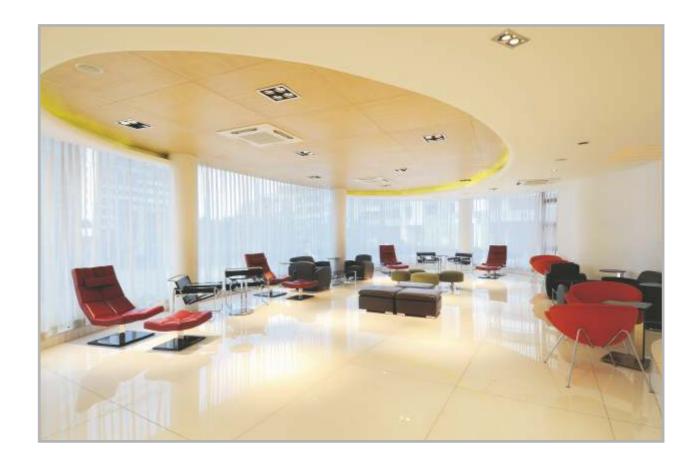

#### **Leisure Features**

- Clubhouse with a world class gymnasium and state-of-the-art equipment
- · Large swimming pool and toddlers' pool with spacious pool decks
- Relaxing spa with steam & massage room
- Multi-function party lounge
- · Indoor games area
- Landscaped garden with children's play area designed by international architects
- · Peaceful alcove for senior folks