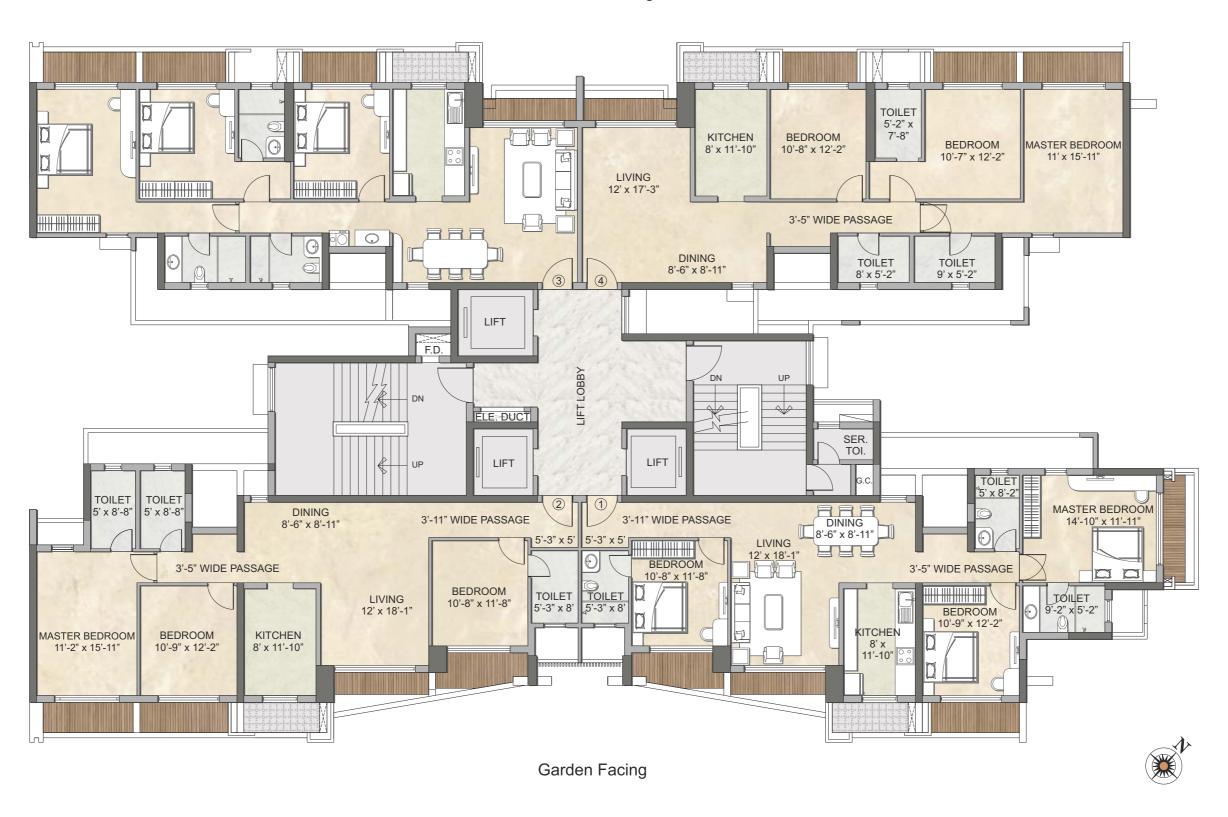

his location by shortening travel time to South Mumbai. The Mumbai University, Dhirubhai Ambani International School and the American International School are the select few educational institutions in the area. Some of the top healthcare centres like the Asian Heart Institute, the Lilavati Hospital are also in close proximity. The MIG Club and MCA Club are great options for recreation in the area. Five star business hotels like the Trident and Grand Hyatt are also within easy access.

#### **Location Highlights:**

- 1 km from Bandra-Kurla complex
- 2.2 km from Bandra-Worli Sea Link
- 5.75 km from domestic airport
- 1.2 km from Bandra railway station
- Leading schools, colleges, hospitals, banks, 5-star hotels & recreation centres within 2-3 km radius















#### MIG Club Facing



# FLOOR PLAN - WING A - 51/2BHK Apartment

#### MIG Club Facing





#### Bandra-Worli Sea Link Facing











## APARTMENT PLAN - WING C - 3 BHK WITH UTILITY



← - - → Cross Ventilation



### APARTMENT PLAN - WING C - 3 BHK WITH UTILITY & DRESSER





### FLOOR PLAN FEATURES

- 2 staircases and spacious floor lobby with ample natural light & ventilation
- Separate duct for electrical wirings, low voltage duct, fire duct & garbage chute
- 3 elevators including a service elevator with ARD (Automatic Rescue Device)
- · Washroom for domestic help at each floor mid-landing
- The main door of each apartment has a fire-fighting capacity of 30 minutes
- Wide windows for ample natural light & ventilation in all the rooms
- · Kitchen adjoins the dining area for easy access
- Apartments have