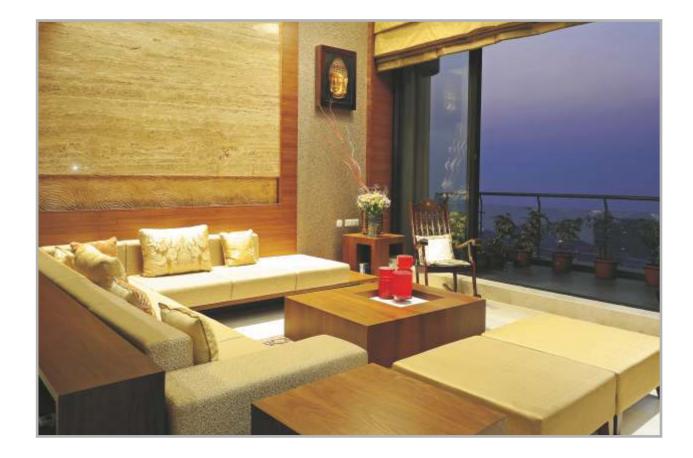

#### **Leisure Features**

- Clubhouse with a world class gymnasium and state-of-the-art equipment
- · Large swimming pool and toddlers' pool with spacious pool decks
- Relaxing spa with steam & massage room
- Multi-function party lounge
- · Indoor games area
- Landscaped garden with children's play area designed by international architects
- · Peaceful alcove for senior folks