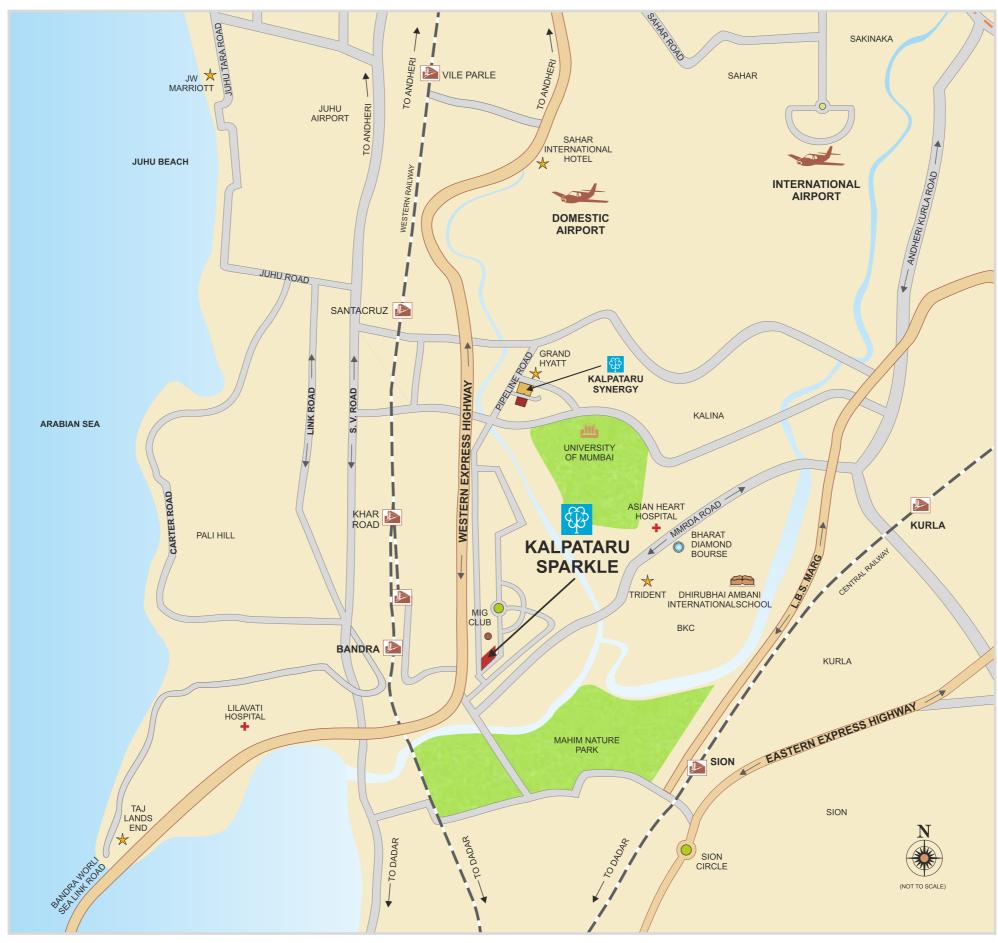

Kalpataru Sparkle located near Kalanagar, Bandra (E) enjoys excellent connectivity combined with social infrastructure that is hard to match. It is easily accessible from the Western Express Highway and the CBD of Bandra-Kurla Complex. Its close proximity to the Bandra-Worli Sea Link further adds to this location by shortening travel time to South Mumbai. The Mumbai University, Dhirubhai Ambani International School and the American International School are the select few educational institutions in the area. Some of the top healthcare centres like the Asian Heart Institute, the Lilavati Hospital are also in close proximity. The MIG Club and MCA Club are great options for recreation in the area. Five star business hotels like the Trident and Grand Hyatt are also within easy access.

#### **Location Highlights:**

- 1 km from Bandra-Kurla complex
- 2.2 km from Bandra-Worli Sea Link
- 5.75 km from domestic airport
- 1.2 km from Bandra railway station
- Leading schools, colleges, hospitals, banks, 5-star hotels & recreation centres within 2-3 km radius