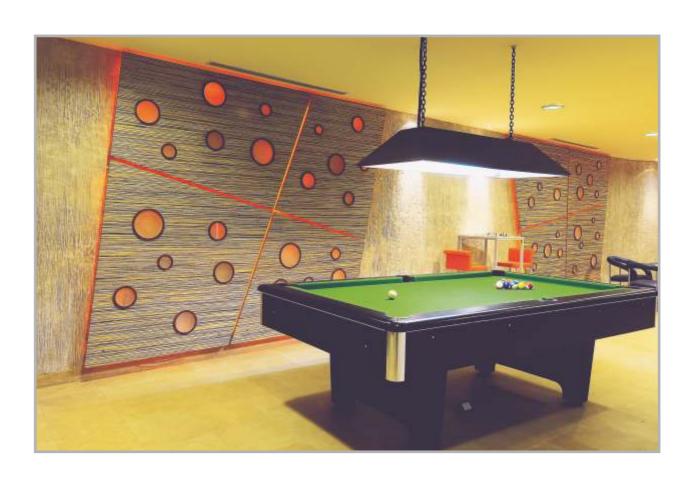

#### **Leisure Features**

- Clubhouse with a world class gymnasium and state-of-the-art equipment
- · Large swimming pool and toddlers' pool with spacious pool decks
- Relaxing spa with steam & massage room
- Multi-function party lounge
- · Indoor games area
- Landscaped garden with children's play area designed by international architects
- · Peaceful alcove for senior folks