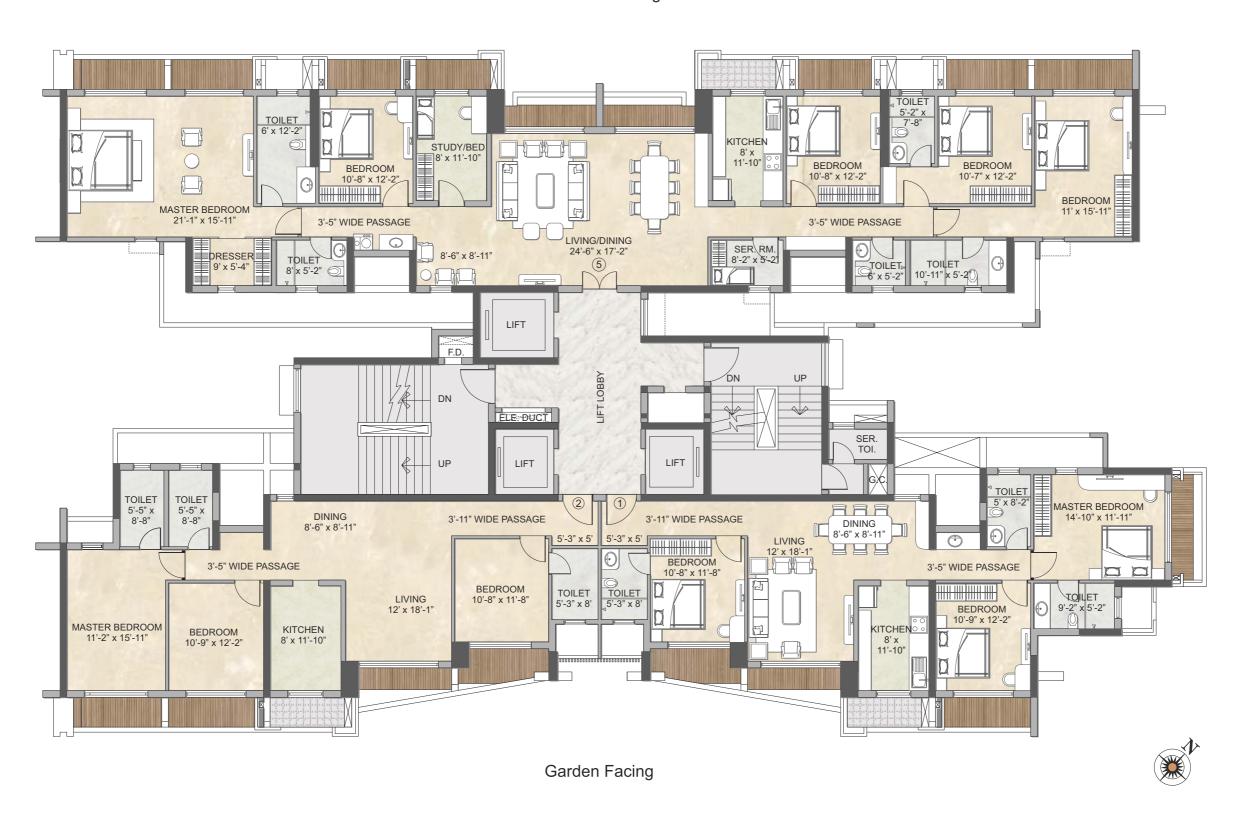

University, Dhirubhai Ambani International School and the American International School are the select few educational institutions in the area. Some of the top healthcare centres like the Asian Heart Institute, the Lilavati Hospital are also in close proximity. The MIG Club and MCA Club are great options for recreation in the area. Five star business hotels like the Trident and Grand Hyatt are also within easy access.

#### **Location Highlights:**

- 1 km from Bandra-Kurla complex
- 2.2 km from Bandra-Worli Sea Link
- 5.75 km from domestic airport
- 1.2 km from Bandra railway station
- Leading schools, colleges, hospitals, banks, 5-star hotels & recreation centres within 2-3 km radius















#### MIG Club Facing



# FLOOR PLAN - WING A - 51/2BHK Apartment

#### MIG Club Facing





#### Bandra-Worli Sea Link Facing











## APARTMENT PLAN - WING C - 3 BHK WITH UTILITY



← - - → Cross Ventilation



### APARTMENT PLAN - WING C - 3 BHK WITH UTILITY & DRESSER





### FLOOR PLAN FEATURES

- 2 staircases and spacious floor lobby with ample natural light & ventilation
- Separate duct for electrical wirings, low voltage duct, fire duct & garbage chute
- 3 elevators including a service elevator with ARD (Automatic Rescue Device)
- · Washroom for domestic help at each floor mid-landing
- The main door of each apartment has a fire-fighting capacity of 30 minutes
- Wide windows for ample natural light & ventilation in all the rooms
- · Kitchen adjoins the dining area for easy access
- Apartments have been planned to ensure utmost privacy in the bedrooms
- Cross venti