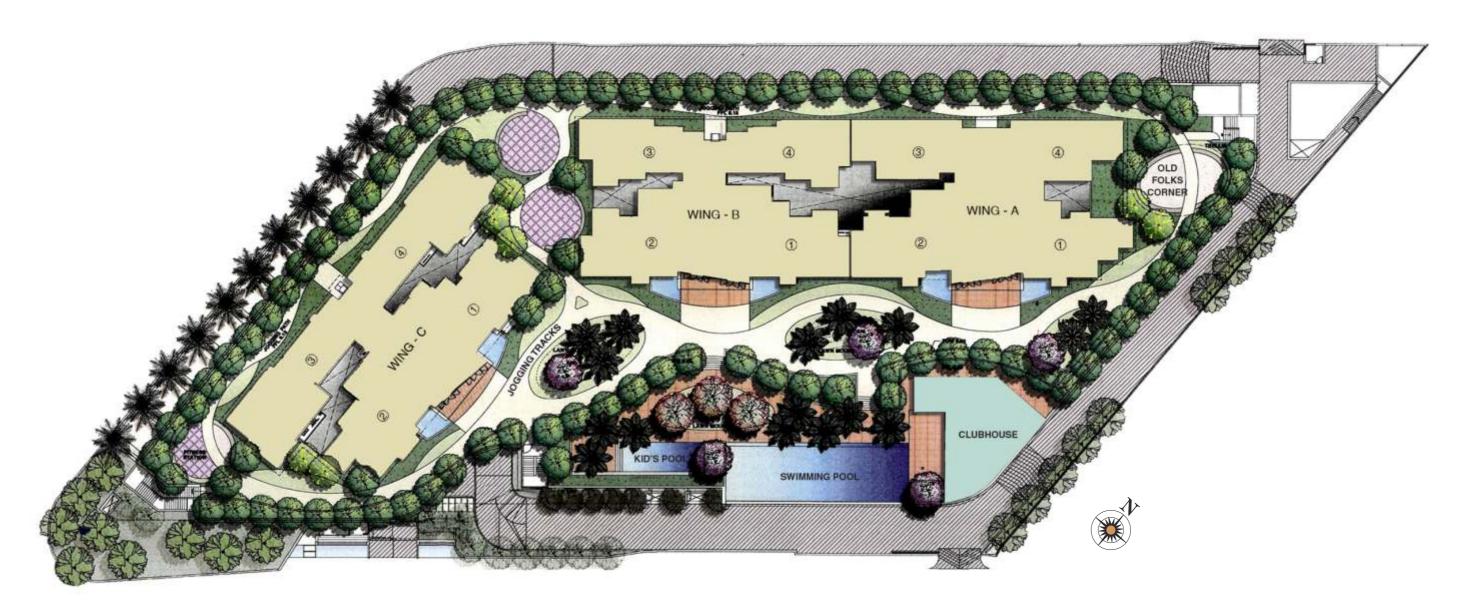

#### **Leisure Features**

- Clubhouse with a world class gymnasium and state-of-the-art equipment
- · Large swimming pool and toddlers' pool with spacious pool decks
- Relaxing spa with steam & massage room
- Multi-function party lounge
- · Indoor games area
- Landscaped garden with children's play area designed by international architects
- · Peaceful alcove for senior folks