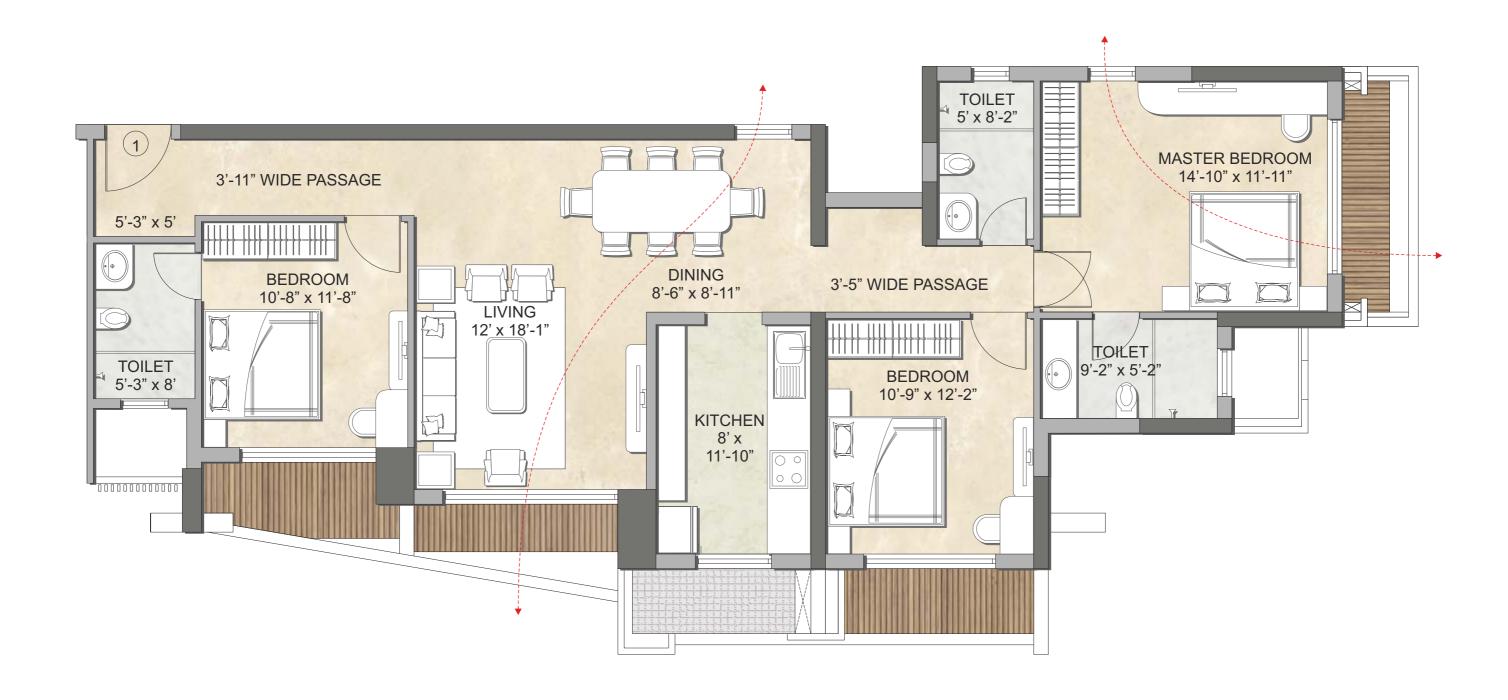

School and the American International School are the select few educational institutions in the area. Some of the top healthcare centres like the Asian Heart Institute, the Lilavati Hospital are also in close proximity. The MIG Club and MCA Club are great options for recreation in the area. Five star business hotels like the Trident and Grand Hyatt are also within easy access.

#### **Location Highlights:**

- 1 km from Bandra-Kurla complex
- 2.2 km from Bandra-Worli Sea Link
- 5.75 km from domestic airport
- 1.2 km from Bandra railway station
- Leading schools, colleges, hospitals, banks, 5-star hotels & recreation centres within 2-3 km radius















#### MIG Club Facing



# FLOOR PLAN - WING A - 51/2BHK Apartment

#### MIG Club Facing





#### Bandra-Worli Sea Link Facing











## APARTMENT PLAN - WING C - 3 BHK WITH UTILITY



← - - → Cross Ventilation



### APARTMENT PLAN - WING C - 3 BHK WITH UTILITY & DRESSER





### FLOOR PLAN FEATURES

- 2 staircases and spacious floor lobby with ample natural light & ventilation
- Separate duct for electrical wirings, low voltage duct, fire duct & garbage chute
- 3 elevators including a service elevator with ARD (Automatic Rescue Device)
- · Washroom for domestic help at each floor mid-landing
- The main door of each apartment has a fire-fighting capacity of 30 minutes
- Wide windows for ample natural light & ventilation in all the rooms
- · Kitchen adjoins the dining area for easy access
- Apartments have been planned to ensure utmost privacy in the bedrooms
- Cross ventilation in master bedroom
- Segregated dry &