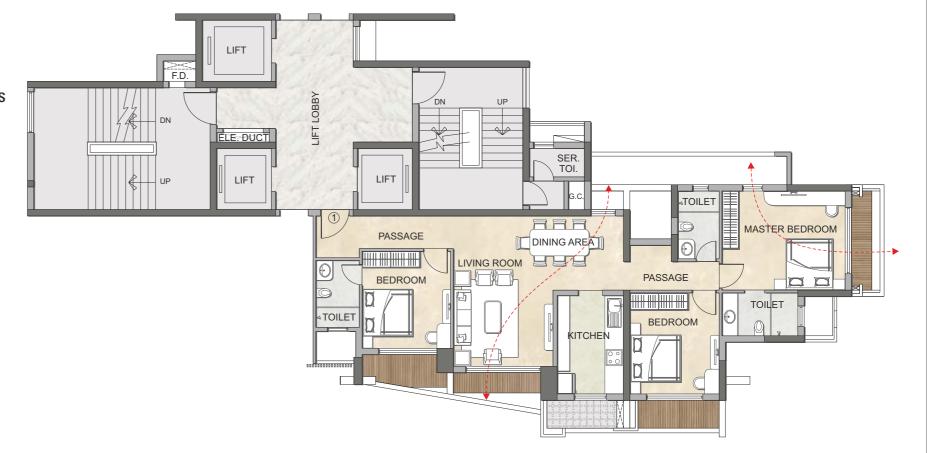

### FLOOR PLAN FEATURES

- 2 staircases and spacious floor lobby with ample natural light & ventilation
- Separate duct for electrical wirings, low voltage duct, fire duct & garbage chute
- 3 elevators including a service elevator with ARD (Automatic Rescue Device)
- · Washroom for domestic help at each floor mid-landing
- The main door of each apartment has a fire-fighting capacity of 30 minutes
- Wide windows for ample natural light & ventilation in all the rooms
- · Kitchen adjoins the dining area for easy access
- Apartments have been planned to ensure utmost privacy in the bedrooms
- Cross ventilation in master bedroom
- Segregated dry & wet areas in bathrooms
- Dual type flush valve for water conservation
- Branded chrome plated bathroom fixtures & electrical switches
- MCB installed for individual rooms and for the entire apartment to ensure dual layer electrical safety