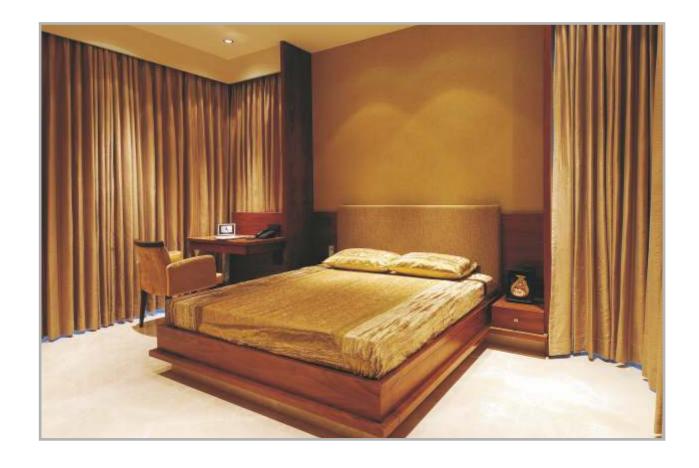

#### **Apartment Features**

- Designed with emphasis on natural lighting and optimum cross ventilation
- Additional spaces designed for pooja area / store room / other utility
- Imported marble flooring adorning the apartment
- · Laminate finished entrance door and paint finished internal doors
- · Synchronised light at the main door
- · Internal walls finished in acrylic paint
- · Anodised aluminium sliding windows
- Top notch electrical switches